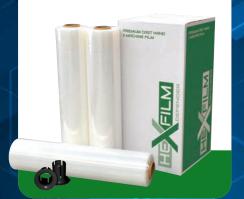

#### Premium Cast Hand & Machine Film

- Available in 15", 18", 20" and 30" widths
- Low Noise