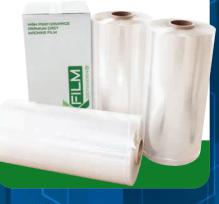

#### High Performance Premium Cast Machine Film

- Available in 20" and 30" widths
- Low Noise