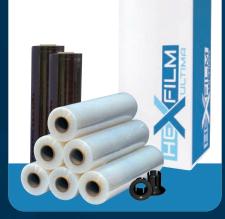

#### Premium Blown Film

- High Cling
- Load Stabilizing
- Tear & Puncture Resistant
- Available in 16", 18" and 20" widths
- Hand and Machine Film

Contact us about additional film sizes and colors.