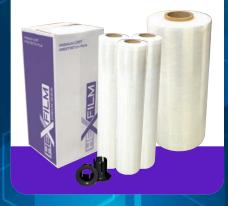

#### Premium Cast PreStretch Film

- Available in 16" and 18" widths
- Low Noise